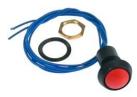

VFH1009 - Joystick control lever

VFH1416 – 2 metre control cable VFH1417 – 2.5 metre control cable VFH1410 – 3 metre control cable

VLC2517 – Push button switch for VFH1009 VLC2516 – 12 volt 30 Amp Relay