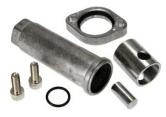

VFH1429 – Valve to cable fitting kit (Vapormatic Valves only)

VFG1103 - Double Acting/Double Acting Monoblock Valve

More hydraulic components can be found at: <a href="http://www.vapormatic.com/hydraulic-parts.ashx#hydraulic-parts">http://www.vapormatic.com/hydraulic-parts.ashx#hydraulic-parts</a>