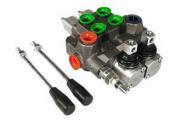

## **Joystick Controls Update**

| Bulletin UK | Export | Issued        |
|-------------|--------|---------------|
| 1250 Yes    | Yes    | 22nd May 2013 |

Following customer requests two additional control cables have been added to our joystick control range. Our original 2.0 metre cable VFH1416 has now been joined by two longer versions VFH1417 (2.5 metre) and VFH1410 (3.0 metre). A common combination of a hydraulic valve and control kit is shown below:

VFH1009 - Joystick control lever

VFH1416 – 2 metre control cable VFH1417 – 2.5 metre control cable VFH1410 – 3 metre control cable

VLC2517 – Push button switch for VFH1009 VLC2516 – 12 volt 30 Amp Relay

VFH1429 – Valve to cable fitting kit (Vapormatic Valves only)

VFG1103 - Double Acting/Double Acting Monoblock Valve

More hydraulic components can be found at: <a href="http://www.vapormatic.com/hydraulic-parts.ashx#hydraulic-parts">http://www.vapormatic.com/hydraulic-parts.ashx#hydraulic-parts</a>