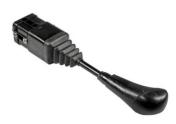

VFH1009 - Joystick control lever

VFH1416 – 2 metre control cable VFH1417 – 2.5 metre control cable VFH1410 – 3 metre control cable

VLC2517 – Push button switch for VFH1009 VLC2516 – 12 volt 30 Amp Relay