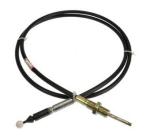

## **Joystick Controls Update**

| Bulletin UK | Export | Issued        |
|-------------|--------|---------------|
| 1250 Yes    | Yes    | 22nd May 2013 |

Following customer requests two additional control cables have been added to our joystick control range. Our original 2.0 metre cable VFH1416 has now been joined by two longer versions VFH1417 (2.5 metre) and VFH1410 (3.0 metre). A common combination of a hydraulic valve and control kit is shown below:

VFH1009 - Joystick control lever

VFH1416 – 2 metre control cable VFH1417 – 2.5 metre control cable VFH1410 – 3 metre control cable

VLC2517 – Push button switch for VFH1009 VLC2516 – 12 volt 30 Amp Relay